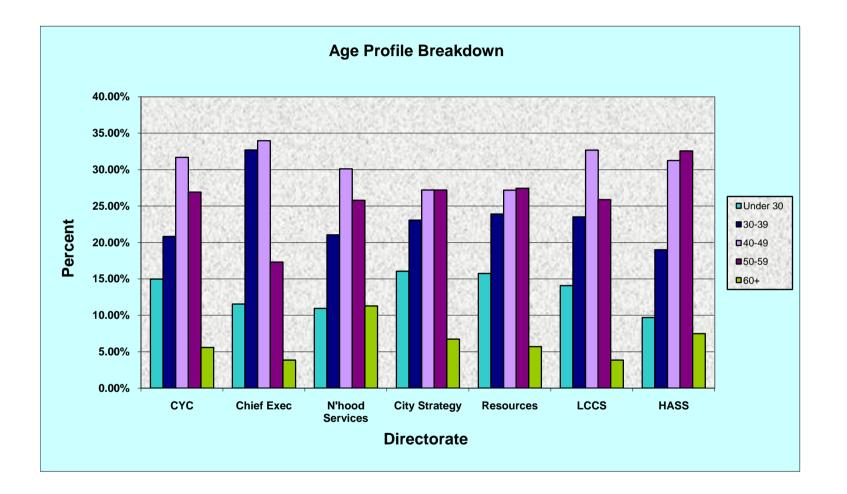

## City of York Council's current age profile, broken down by directorate. ANNEX 3

| Age      | CYC    | Chief Exec | N'hood Services | City Strategy | Resources | LCCS   | HASS   |
|----------|--------|------------|-----------------|---------------|-----------|--------|--------|
| Under 30 | 14.98% | 11.54%     | 10.96%          | 16.06%        | 15.76%    | 14.09% | 9.70%  |
| 30-39    | 20.82% | 32.70%     | 21.04%          | 23.06%        | 23.91%    | 23.50% | 19.00% |
| 40-49    | 31.68% | 33.97%     | 30.09%          | 27.20%        | 27.17%    | 32.67% | 31.25% |
| 50-59    | 26.92% | 17.31%     | 25.80%          | 27.20%        | 27.44%    | 25.88% | 32.57% |
| 60+      | 5.60%  | 3.85%      | 11.29%          | 6.74%         | 5.70%     | 3.86%  | 7.48%  |